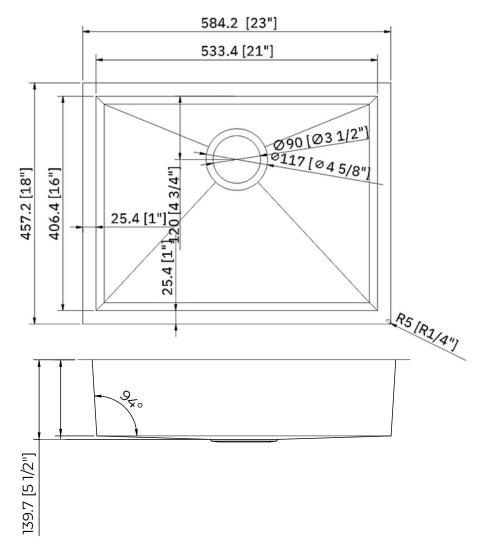

#### **Technical Information**

All product dimensions are nominal

Exterior Measurements: 23" x 18" x 5 1/2"

Interior Measurements: 21" x 16" x 5 1/2"

Bowl Configuration: Single